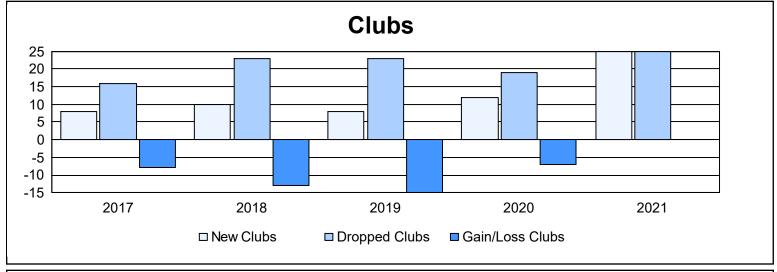

| Year      | New<br>Clubs | Dropped<br>Clubs | Gain/<br>Loss<br>Clubs | New<br>Members | Charter<br>Members | Reinstate<br>Members | Transfer<br>Members | Total<br>Member<br>Added | Total<br>Members<br>Dropped | Gain/<br>Loss<br>Members |
|-----------|--------------|------------------|------------------------|----------------|--------------------|----------------------|---------------------|--------------------------|-----------------------------|--------------------------|
| 2016-2017 | 8            | 16               | -8                     | 2,764          | 282                | 104                  | 347                 | 3,497                    | 4,122                       | -625                     |
| 2017-2018 | 10           | 23               | -13                    | 2,810          | 328                | 123                  | 364                 | 3,625                    | 4,269                       | -644                     |
| 2018-2019 | 8            | 23               | -15                    | 2,494          | 247                | 119                  | 352                 | 3,212                    | 3,872                       | -660                     |
| 2019-2020 | 12           | 19               | -7                     | 2,082          | 360                | 140                  | 314                 | 2,896                    | 3,659                       | -763                     |
| 2020-2021 | 25           | 25               | 0                      | 2,322          | 589                | 113                  | 304                 | 3,328                    | 3,657                       | -329                     |
| Average   | 13           | 21               | -9                     | 2,494          | 361                | 120                  | 336                 | 3,312                    | 3,916                       | -604                     |